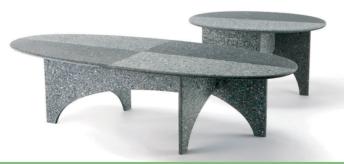

#### **Paneco Fiberboard**

The panels are unique, characterised by a stone effect that recalls the beauty of natural granite.

The yield and performance are equivalent to MDF, the fiberboards are versatile and easy to work as wood. To the touch **Paneco**<sup>®</sup> feels warm, soft and light. It is available in 93 cm x 93 cm, with a thickness of 0.55 cm. It is available in two styles, stone and sand.