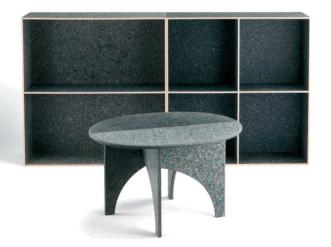

#### **Paneco Fiberboard**

The panels are unique, characterised by a stone effect that recalls the beauty of natural granite.

The yield and performance are equivalent to MDF, the fiberboards are versatile and easy to work as wood. To the touch **Paneco**<sup>®</sup> feels warm, soft and light. It is available in 93 cm x 93 cm, with a thickness of 0.55 cm. It is available in two styles, stone and sand.