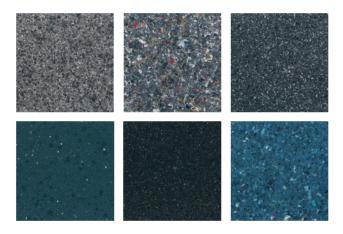

#### **Paneco Fiberboard**

The panels are unique, characterised by a stone effect that recalls the beauty of natural granite.

The yield and performance are equivalent to MDF, the fiberboards are versatile and easy to work as wood. To the touch **Paneco**<sup>®</sup> feels warm, soft and light. It is available in 93 cm x 93 cm, with a thickness of 0.55 cm. It is available in two styles, stone and sand.

The colour palette comes in three shades: light, middle and dark. **Paneco**<sup>®</sup> also offers a "Made to order service" which allows you to customise the colour of the panel: from white to black as well as specific requests, according to the requirements of the designer or end customer.